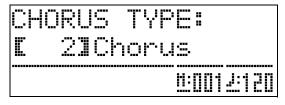

# Adding the Chorus Effect to the Tone

**1** While holding down the (FUNCTION) button, press the (CHORUS) button.

This will display a chorus type selection screen.

- - The following shows the five available chorus type settings.
    - 0: OFF (no chorus)
    - 1: Light Chorus
    - 2: Chorus
    - 3: Deep Chorus
    - 4: Flanger

3. Press the @ (FUNCTION) button.

This exits the chorus type selection screen.